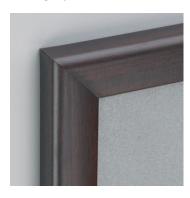

## Mahogany Effect

# Eco-friendly felt noticeboards

Popular range of environmentally friendly noticeboards manufactured to a high quality finish

Frame and pinboard core are constructed from timber industry bi-products and recycled materials. Attractive contoured 35mm wide frame is available in a choice of light oak, mahogany or aluminium effect finishes; complimented by a choice of 5 felt colours. Boards can be mounted portrait or landscape with concealed fixings provided.