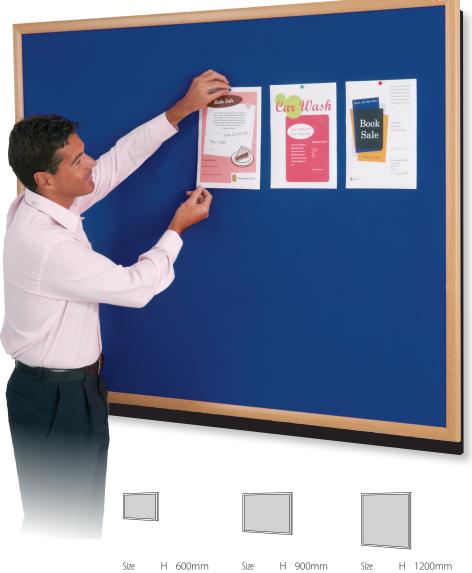

# Eco-friendly felt noticeboards

Popular range of environmentally friendly noticeboards manufactured to a high quality finish

Frame and pinboard core are constructed from timber industry bi-products and recycled materials. Attractive contoured 35mm wide frame is available in a choice of light oak, mahogany or aluminium effect finishes; complimented by a choice of 5 felt colours. Boards can be mounted portrait or landscape with concealed fixings provided.

#### Felt cloth colours - see page 62

Burgundy

Green

Grey

H 1200mm H 600mm Size H 900mm W 900mm W 1200mm W 1200mm

H 1200mm Size W 1500mm

H 1200mm Size W 1800mm

H 1200mm Size W 2400mm