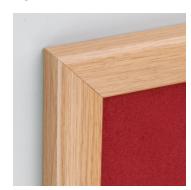

# Light Oak Effect

# Eco-friendly felt noticeboards

Popular range of environmentally friendly noticeboards manufactured to a high quality finish

Frame and pinboard core are constructed from timber industry bi-products and recycled materials. Attractive contoured 35mm wide frame is available in a choice of light oak, mahogany or aluminium effect finishes; complimented by a choice of 5 felt colours. Boards can be mounted portrait or landscape with concealed fixings provided.