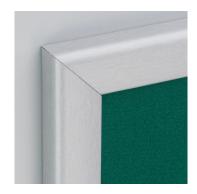

## **Aluminium Effect**

# Eco-friendly felt noticeboards

Popular range of environmentally friendly noticeboards manufactured to a high quality finish

Frame and pinboard core are constructed from timber industry bi-products and recycled materials. Attractive contoured 35mm wide frame is available in a choice of light oak, mahogany or aluminium effect finishes; complimented by a choice of 5 felt colours. Boards can be mounted portrait or landscape with concealed fixings provided.